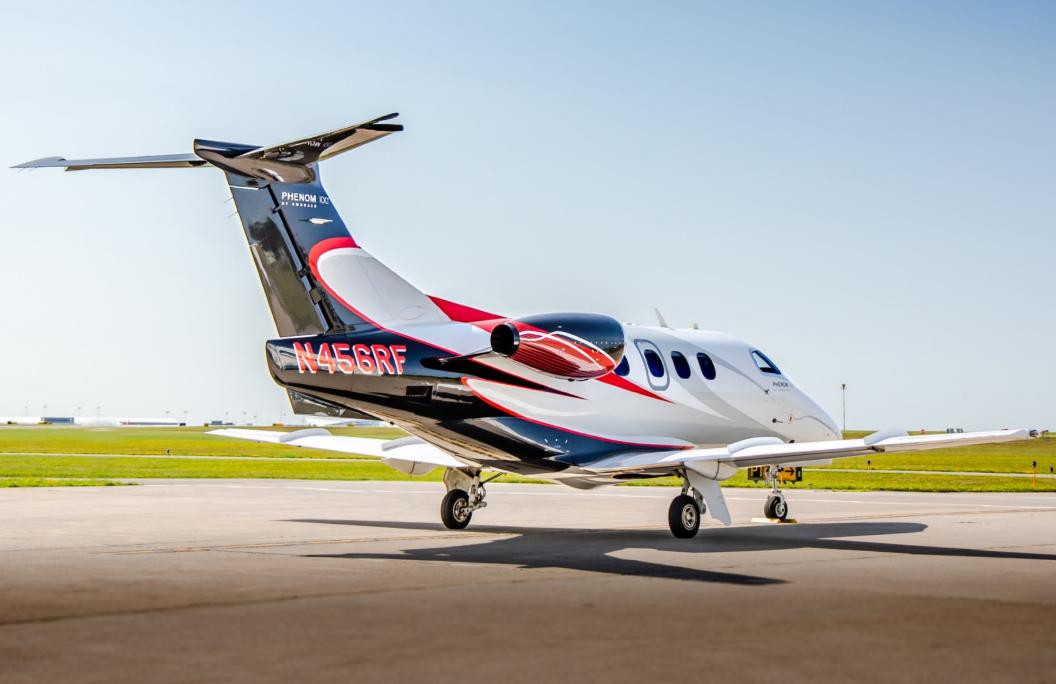

## PHENOM 100 SN 5000223

www.jetAVIVA.com | sales@jetAVIVA.com | +1.512.410.0295

YEAR & MODEL: 2011 PHENOM 100 SERIAL NUMBER: 50000223 REGISTRATION: N456RF

AIRFRAME TT: 2,493 SNEW ENGINE TT: 2,493 / 2,493 TT SNEW LOCATION: FLORIDA, USA

### EXTERIOR & PAINT:

Embraer Corporate Premium Paint Scheme with Custom Colors White with Black/Red/Silver. Repainted in 2016 at Embraer Service Center. In January 2019 the entire nose section was stripped and repainted and the rest of the plane touched up at the Naples Jet Center.