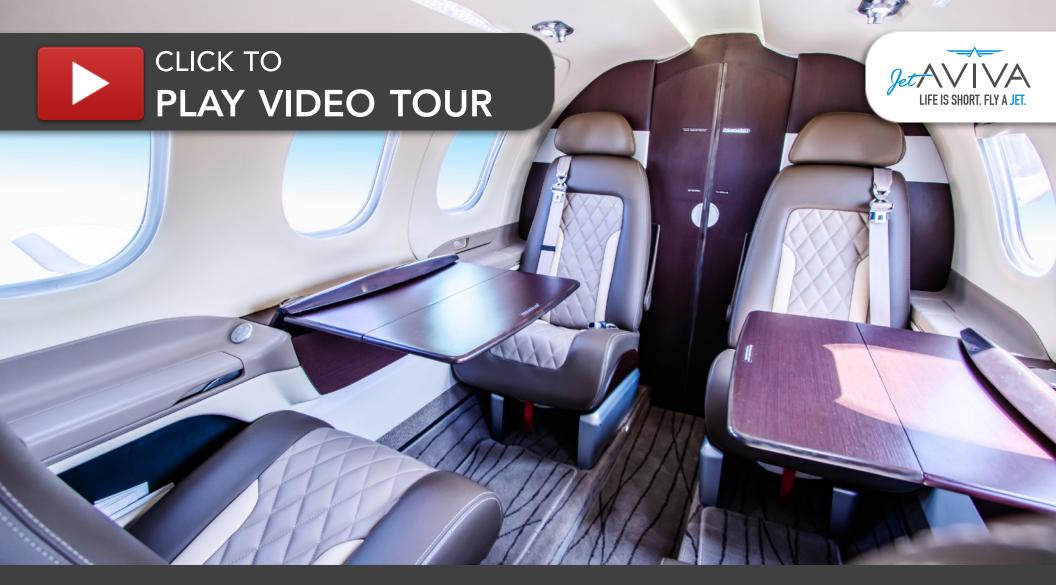

### **INTERIOR & CABIN:**

New interior including carbon fiber in the cockpit. New seats: three tone with diamond stitching New carpet and stair liner New luggage compartment steel plate modification

Specifications subject to Purchaser verification.