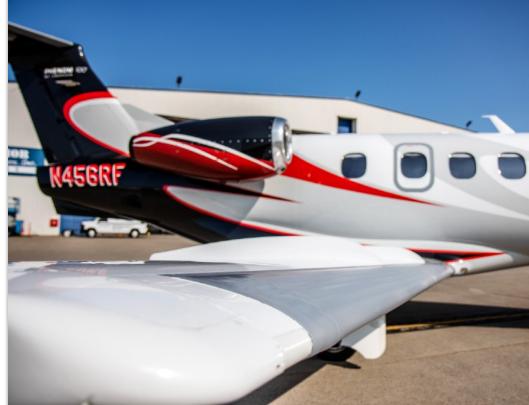

## PHENOM 100 SN 5000223

www.jetAVIVA.com | sales@jetAVIVA.com | +1.512.410.0295

YEAR & MODEL: 2011 PHENOM 100 SERIAL NUMBER: 50000223 REGISTRATION: N456RF

AIRFRAME TT: 2,493 SNEW ENGINE TT: 2,493 / 2,493 TT SNEW LOCATION: FLORIDA, USA

### EXTERIOR & PAINT:

Embraer Corporate Premium Paint Scheme with Custom Colors White with Black/Red/Silver. Repainted in 2016 at Embraer Service Center. In January 2019 the entire nose section was stripped and repainted and the rest of the plane touched up at the Naples Jet Center.