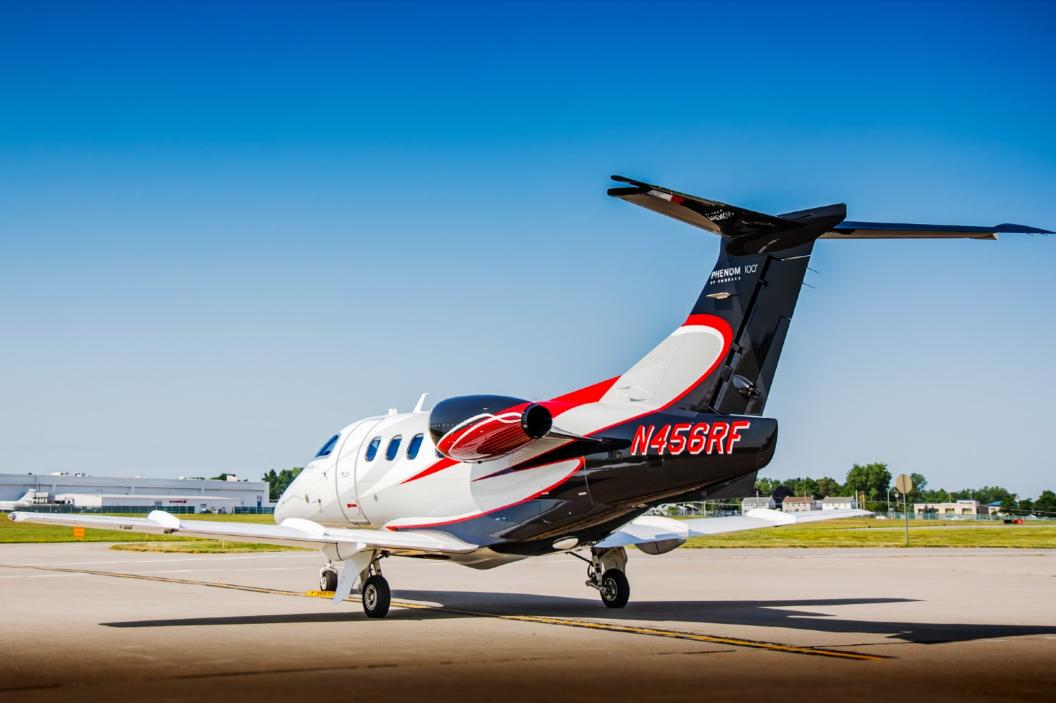

## PHENOM 100 SN 5000223

www.jetAVIVA.com | sales@jetAVIVA.com | +1.512.410.0295

YEAR & MODEL: 2011 PHENOM 100 SERIAL NUMBER: 50000223 REGISTRATION: N456RF

AIRFRAME TT: 2,493 SNEW ENGINE TT: 2,493 / 2,493 TT SNEW LOCATION: FLORIDA, USA

### EXTERIOR & PAINT:

Embraer Corporate Premium Paint Scheme with Custom Colors White with Black/Red/Silver. Repainted in 2016 at Embraer Service Center. In January 2019 the entire nose section was stripped and repainted and the rest of the plane touched up at the Naples Jet Center.