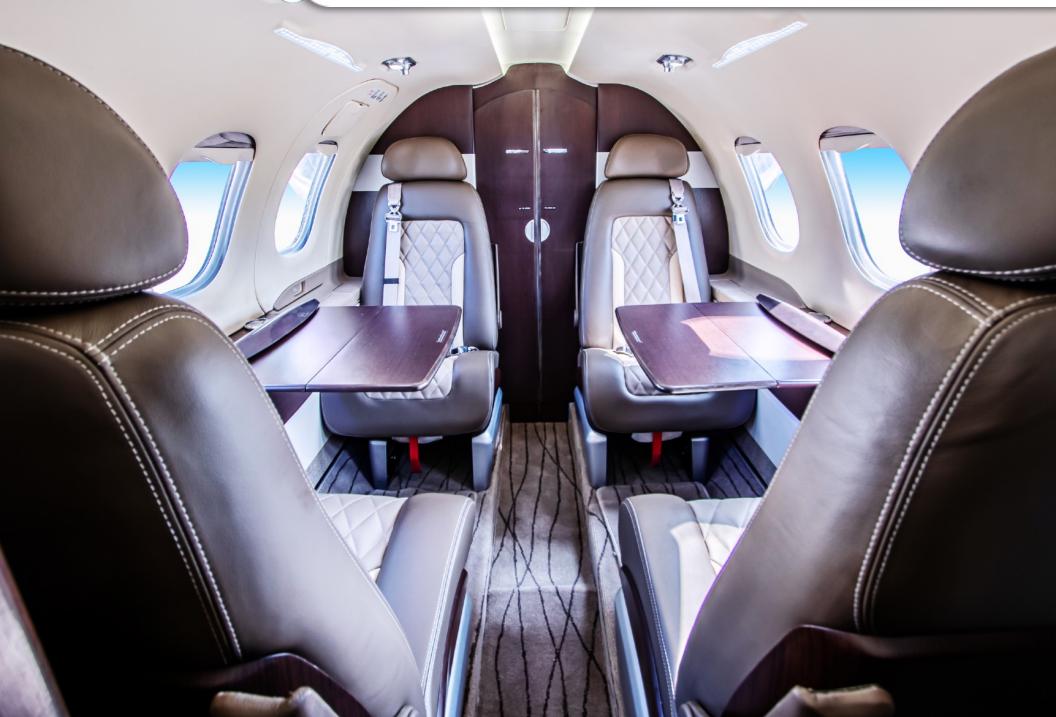

### **INTERIOR & CABIN:**

New interior including carbon fiber in the cockpit. New seats: three tone with diamond stitching New carpet and stair liner New luggage compartment steel plate modification

Specifications subject to Purchaser verification.