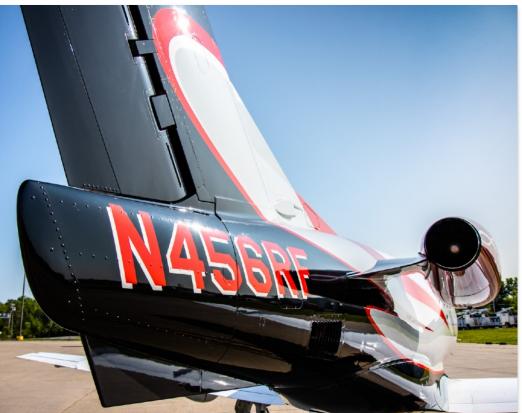

### EXTERIOR & PAINT:

Embraer Corporate Premium Paint Scheme with Custom Colors White with Black/Red/Silver. Repainted in 2016 at Embraer Service Center. In January 2019 the entire nose section was stripped and repainted and the rest of the plane touched up at the Naples Jet Center.