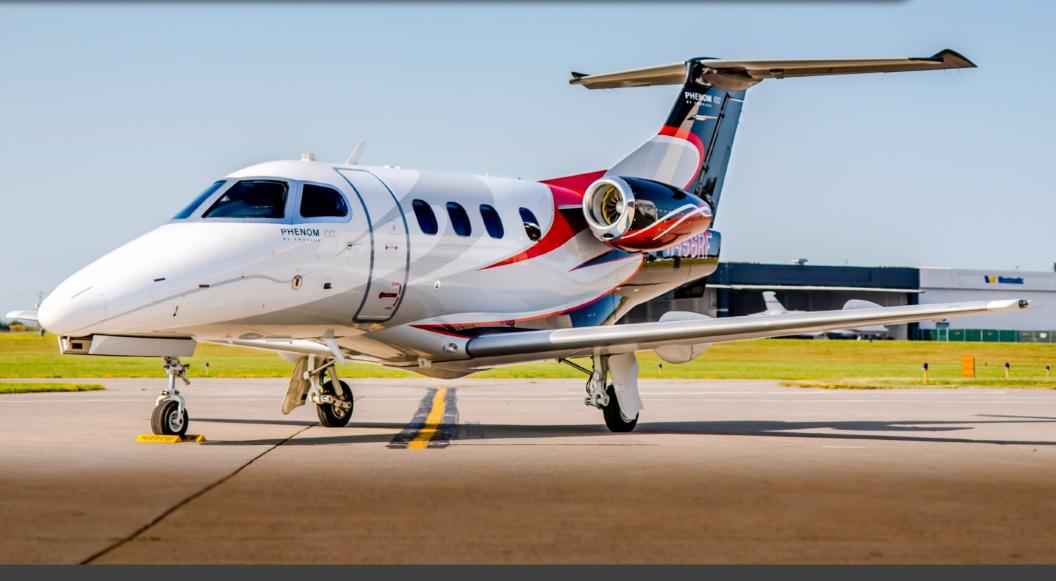

## PHENOM 100 SN 5000223

www.jetAVIVA.com | sales@jetAVIVA.com | +1.512.410.0295

YEAR & MODEL: 2011 PHENOM 100 SERIAL NUMBER: 50000223 REGISTRATION: N456RF

AIRFRAME TT: 2,493 SNEW ENGINE TT: 2,493 / 2,493 TT SNEW LOCATION: FLORIDA, USA

### EXTERIOR & PAINT:

Embraer Corporate Premium Paint Scheme with Custom Colors White with Black/Red/Silver. Repainted in 2016 at Embraer Service Center. In January 2019 the entire nose section was stripped and repainted and the rest of the plane touched up at the Naples Jet Center.