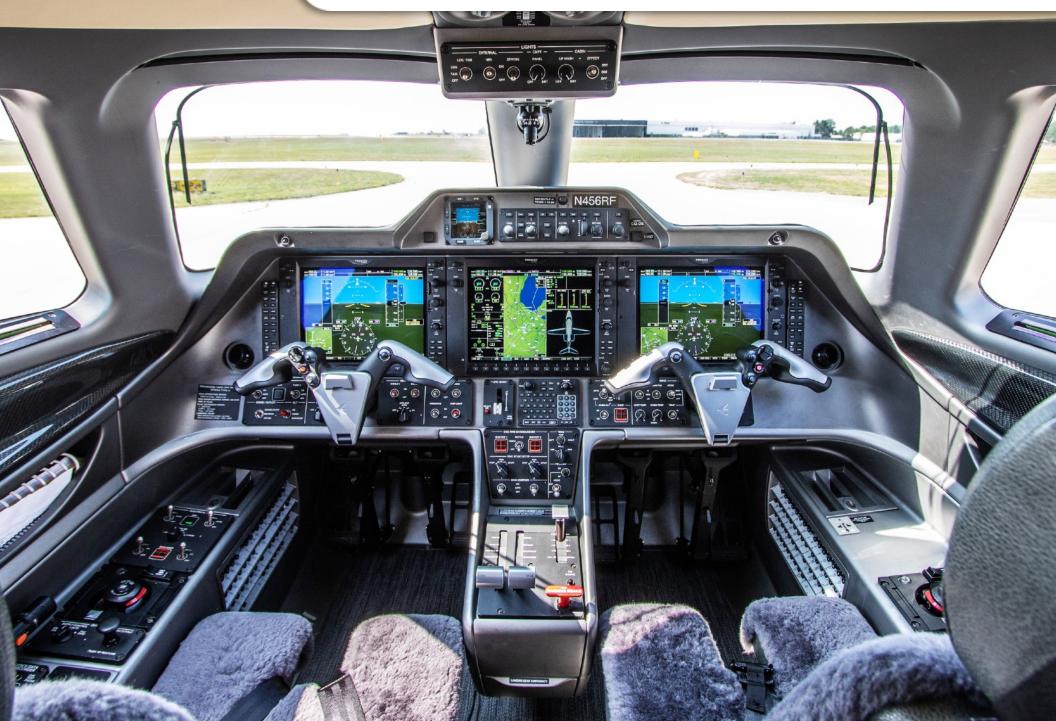

### **AVIONICS:**

Garmin G1000 Prodigy Flight Deck Coupled VNAV/WAAS/LPV Capable Dual AHRS / Dual ADC Crew Alerting System - CAS Garmin GWX-68 Color Weather Radar Garmin Synthetic Vision Technology – SVT TCAS I Traffic Alerting XM Weather/Audio Dual Mode S Transponders Collins ADF Honeywell DME