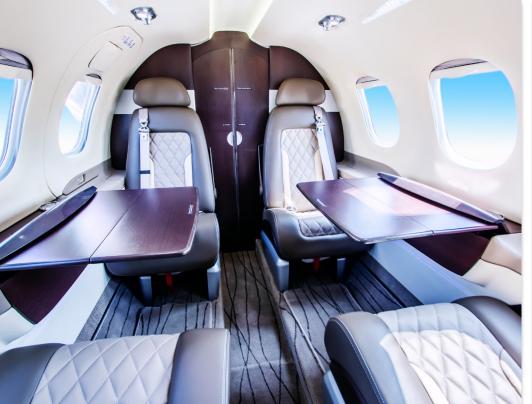

### **INTERIOR & CABIN:**

New interior including carbon fiber in the cockpit. New seats: three tone with diamond stitching New carpet and stair liner New luggage compartment steel plate modification

Specifications subject to Purchaser verification.