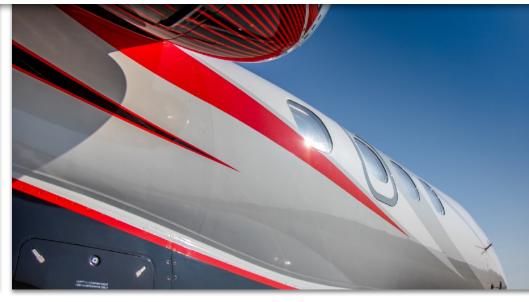

### EXTERIOR & PAINT:

Embraer Corporate Premium Paint Scheme with Custom Colors White with Black/Red/Silver. Repainted in 2016 at Embraer Service Center. In January 2019 the entire nose section was stripped and repainted and the rest of the plane touched up at the Naples Jet Center.