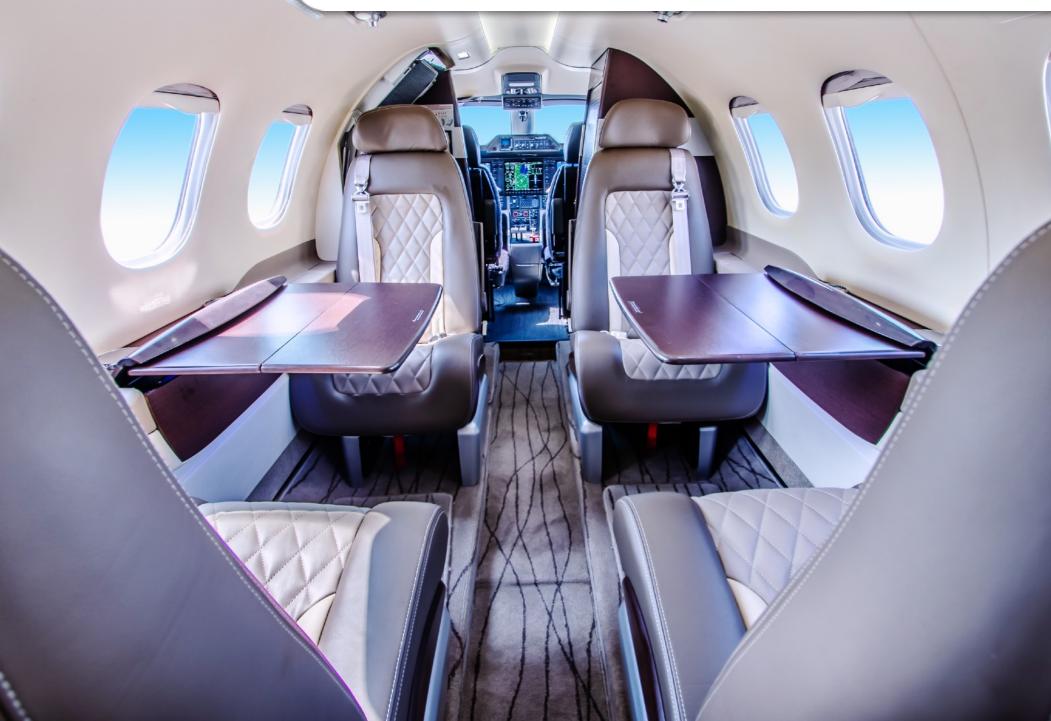

### **INTERIOR & CABIN:**

New interior including carbon fiber in the cockpit. New seats: three tone with diamond stitching New carpet and stair liner New luggage compartment steel plate modification

Specifications subject to Purchaser verification.